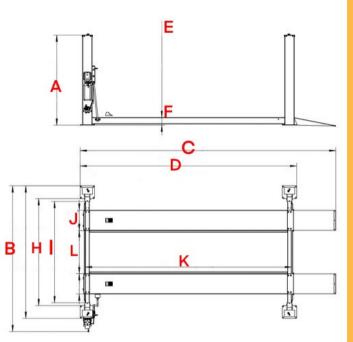

## **TECHNICAL**

|                                 | 4440                                      |
|---------------------------------|-------------------------------------------|
| Model                           | 414C                                      |
| Capacity                        | 14,000 LBS                                |
| Overall Height - A              | 91 1/2" (2324 MM)                         |
| Overall Width - B               | 144 9/16" (3672 MM)                       |
| Overall Length w/<br>ramps - C  | 253 1/8" (6430 MM)                        |
| Overall Length w/o<br>ramps - D | 213 3/8" (5420 MM)                        |
| Max lifting height - E          | 73 7/16" (1865 MM)                        |
| Min lifting height - F          | 7 1/2" (191 MM)                           |
| Clearance Height - G            | 65 15/16" (1675 MM)                       |
| Lifting Time                    | ~50 SEC                                   |
| Width between<br>columns - H    | 107 9/16" (2732 MM)                       |
| Drive Thru - I                  | 82 1/2" – 86 7/16" (2096<br>MM – 2196 MM) |
| Runway width - J                | 20" (508 MM)                              |
| Runway Length - K               | 203 1/8" (5160 MM)                        |
| Between Runways - L             | 42 1/2" – 46 7/16" (1080<br>MM – 1180 MM  |
| Motor                           | 4 HP, 220V, 60 HZ, 1ph                    |
| Oil                             | AW32 or AW46                              |
| Breaker                         | 30A                                       |
| Weight                          | 2,956 LBS                                 |
| Dimension                       | 209" L * 22" W * 34" H                    |

## DIMENSION