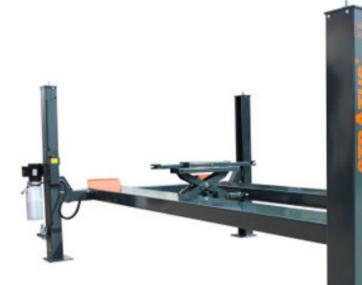

# **414C**

Stratus 4 Post 14,000 LBS Capacity Pneumatic Safety Lock Release Compact Car Lift

512-640-9896 8413 Calibration Ct College Station, TX 77845 sales@stratusautoequip.com

## FEATURES

- Pneumatic safety lock release compact lift
- Max lifting height limiter switch to ensure
  the cylinders work within the stroke
- Skid proof diamond platform
- Dual safety device design: Second safety device will be automatically locked while primary safety locks are out of operation.
- Proofed by dynamic test with 115% of rated capacity and static test with 150% rated capacity
- Powder coating finish: Granite Gray (RAL 7026) + Reinorange (RAL 2004)