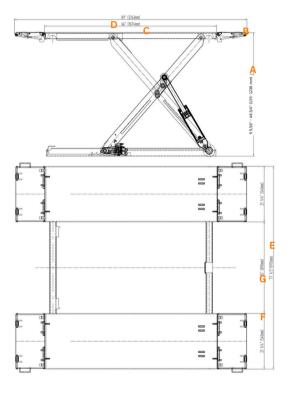

## **TECHNICAL**

| Model                               | MS10000P                         |
|-------------------------------------|----------------------------------|
| Capacity                            | 10,000 LBS                       |
| Lifting Time                        | ~40SEC                           |
| Max Height - A                      | 48 3/4" (1238 MM)                |
| Min Height - B                      | 5 5/16" (135 MM)                 |
| Runway Length without<br>Ramps - C  | 66" (1674 MM)                    |
| Runway Length with<br>Ramps - D     | 89" (2263 MM)                    |
| Overall Width - E                   | 77 1/2" (1970 MM)                |
| Runway Width - F                    | 21 1/4" (540 MM)                 |
| Width Between Platform - G          | 35" (890 MM)                     |
| Motor                               | 3 HP, 110v /<br>220V, 60 HZ, 1ph |
| Oil                                 | AW32 or AW46                     |
| Air Supply                          | 58-64 PSI                        |
| Breaker                             | 30A                              |
| Platform Shipping<br>Weight         | 1,581 LBS                        |
| Platform Shipping<br>Dimension      | 80"L * 72"L * 12"H               |
| Control Shipping Panel<br>Weight    | 133 LBS                          |
| Control Panel Shipping<br>Dimension | 37"L * 17"W * 22"<br>H           |

# **DIMENSIONS**