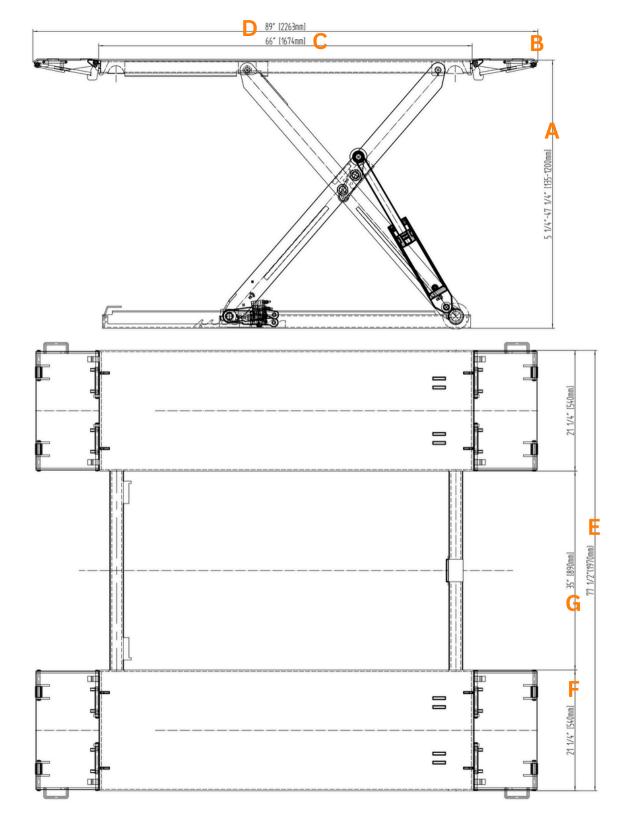

## **TECHNICAL**

| Model                               | MS10000P                         |
|-------------------------------------|----------------------------------|
| Capacity                            | 10,000 LBS                       |
| Lifting Time                        | ~40SEC                           |
| Max Height - A                      | 48 3/4" (1238 MM)                |
| Min Height - B                      | 5 5/16" (135 MM)                 |
| Runway Length without<br>Ramps - C  | 66" (1674 MM)                    |
| Runway Length with<br>Ramps - D     | 89" (2263 MM)                    |
| Overall Width - E                   | 77 1/2" (1970 MM)                |
| Runway Width - F                    | 21 1/4" (540 MM)                 |
| Width Between Platform - G          | 35" (890 MM)                     |
| Motor                               | 3 HP, 110v /<br>220V, 60 HZ, 1ph |
| Oil                                 | AW32 or AW46                     |
| Air Supply                          | 58-64 PSI                        |
| Breaker                             | 30A                              |
| Platform Shipping<br>Weight         | 1,581 LBS                        |
| Platform Shipping<br>Dimension      | 80"L * 72"L * 12"H               |
| Control Shipping Panel<br>Weight    | 133 LBS                          |
| Control Panel Shipping<br>Dimension | 37"L * 17"W * 22"<br>H           |

# **DIMENSIONS**