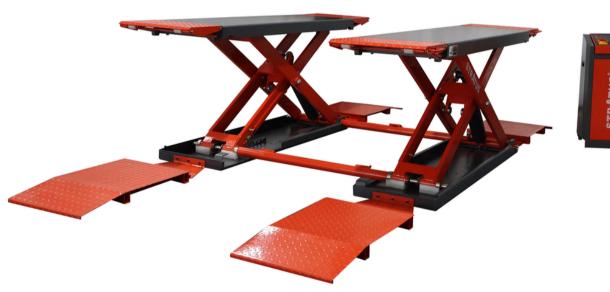

# MS1000P

Stratus Extra Wide, Extra Tall Up To 47 1/4"
Commercial Grade 10,000 LBS Open Center Mobile
Mid Rise Pneumatic Safety Lock Release Scissor
Vehicle Lift SAE-MS10000P

## **FEATURES**

- · Commercial grade mobile design
- Open center
- Extra wide / Extra tall up to 47 1/4"
   Pneumatic safety lock release
- Safety lock fail sensor
- Programmable Logic Controller (PLC)
   Available in 110V
- 24V low voltage Motor control system
- Including 8 lock positions
- Self-lubricated bushing and bearing

#### **Standard Accessories (Included)**

- 4pcs ramps
- 8pcs rubber pads 4pc of each 1 3/8"
  & 2 3/8" thickness
- Mobile kit