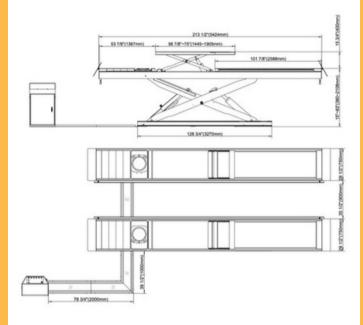

## **TECHNICAL**

- Lifting Capacity: 14,000 LBS
- Bridge Jack Lifting Capacity: 9000
  I BS
- Max Lifting Height: 82 11/16"
- Min Height: 14 15/16"
- Platform Length: 213 9/16"
- Platform width: 29 1/2"
- Inside Platform Width: 35 7/16"
- Lifting Time: About 72 SEC
- Lowering Time: About 50 SEC
- Motor Power: 3 HP
- Motor Voltage: 220 V (Recommend 20A Breaker)
- Rated Frequency: 60 HZ
- Phase: 1 PH
- Scissor Arm Thickness of Steel: 40MM
- Runway Thickness of Steel: 6MM