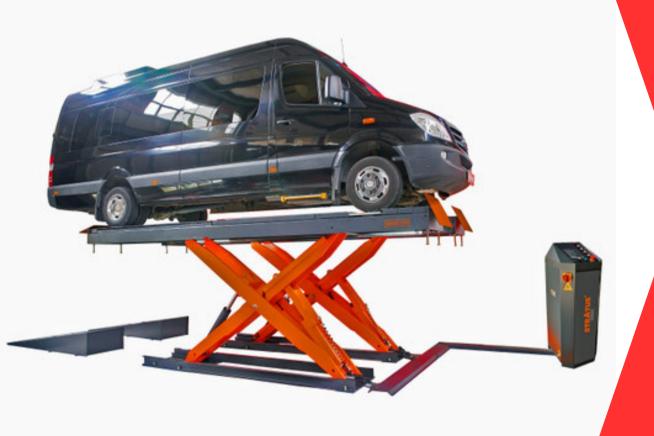

## FS14AP

Four Post Storage Lift

WWW.STRATUSAUTOEQUIP.COM

512-640-9896 sales@stratusautoequip.com

## **TECHNICAL**

- Lifting Capacity: 14,000 LBS
- Bridge Jack Lifting Capacity: 9000
  I BS
- Max Lifting Height: 82 11/16"
- Min Height: 14 15/16"
- Platform Length: 213 9/16"
- Platform width: 29 1/2"
- Inside Platform Width: 35 7/16"
- Lifting Time: About 72 SEC
- Lowering Time: About 50 SEC
- Motor Power: 3 HP
- Motor Voltage: 220 V (Recommend 20A Breaker)
- Rated Frequency: 60 HZ
- Phase: 1 PH
- Scissor Arm Thickness of Steel: 40MM
- Runway Thickness of Steel: 6MM

## **FEATURES**

- Commercial grade open center full rise alignment scissor lift
- Equipped with 2 turn plates and 2 bridge jacks
- Pneumatic safety lock release
- 213 9/16" long platform for longer vehicles
- 4pcs LED lights
- In-ground flush mount or onground surface mount
- Dual air cylinders safety structure & 4 hydraulic cylinders drive design
- Including 11 lock positions, 1 5/8" (42MM) between each lock position.
- CE tested and approved
- Proofed by dynamic test with 115% of rated capacity and static test with 150% rated capacity
- Powder coating finish: Granite
  Gray (RAL 7026) + Reinorange (RAL 2004)