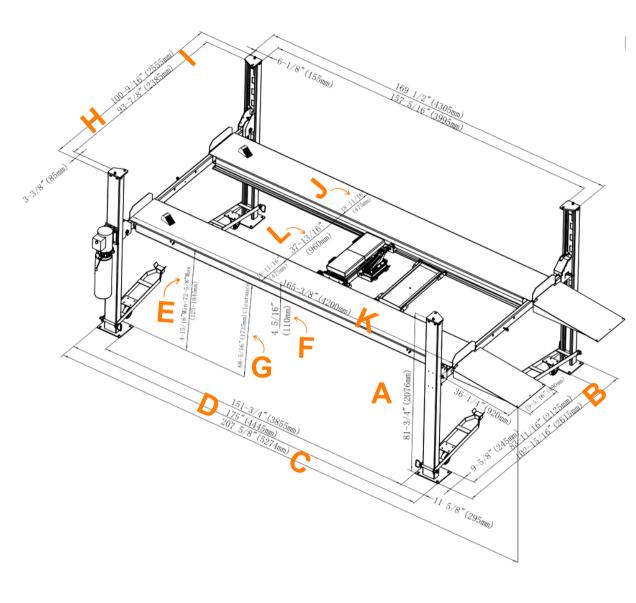

## **DIMENSIONS**

### **TECHNICAL**

| Model                        | P48C G3                        |
|------------------------------|--------------------------------|
| Capacity                     | 8,000 LBS                      |
| Overall Height - A           | 81 3/4" (2076 MM)              |
| Overall Width - B            | 102 15/16" (2615 MM)           |
| Overall Length w/ ramps - C  | 207 5/8" (5274 MM)             |
| Overall Length w/o ramps - D | 175" (4445 MM)                 |
| Max Lifting Height - E       | 72 5/8" (1845 MM)              |
| Min Lifting Height - F       | 4 5/16" (125 MM)               |
| Clearance Height - G         | 68 5/16" (1735 MM)             |
| Lifting Time                 | ~ 50SEC                        |
| Width Outside Columns - H    | 100 9/16" (2555 MM)            |
| Width Inside Columns - I     | 93 7/8" (2385 MM)              |
| Runway width - J             | 18 11/16" (475 MM)             |
| Runway Length - K            | 165 3/8" (4200 MM)             |
| Width Between Runways - L    | 37 13/16" (960 MM)             |
| Motor                        | 3 HP, 110V, 60 HZ, 1PH         |
| Oil Type / Amount            | AW32 or AW46 / ~2.5<br>Gallons |
| Breaker                      | 30A                            |
| Shipping Weight              | 1,823 LBS                      |
| Shipping Size                | 167" L * 22" W * 30" H         |