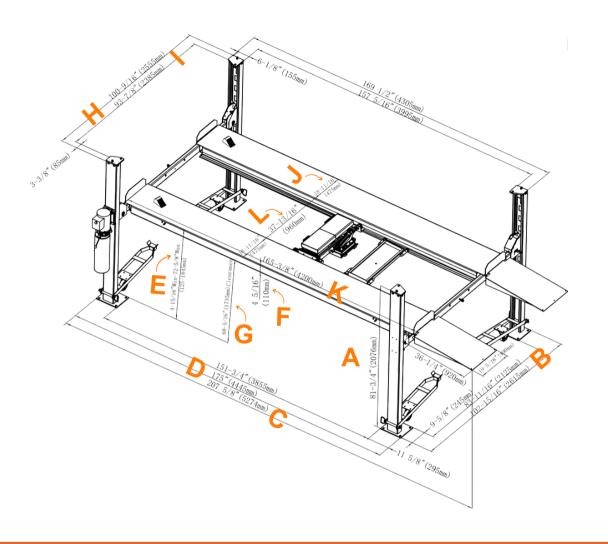

## **DIMENSIONS**

### **TECHNICAL**

| Model                        | P48C G3                        |
|------------------------------|--------------------------------|
| Capacity                     | 8,000 LBS                      |
| Overall Height - A           | 81 3/4" (2076 MM)              |
| Overall Width - B            | 102 15/16" (2615 MM)           |
| Overall Length w/ ramps - C  | 207 5/8" (5274 MM)             |
| Overall Length w/o ramps - D | 175" (4445 MM)                 |
| Max Lifting Height - E       | 72 5/8" (1845 MM)              |
| Min Lifting Height - F       | 4 5/16" (125 MM)               |
| Clearance Height - G         | 68 5/16" (1735 MM)             |
| Lifting Time                 | ~ 50SEC                        |
| Width Outside Columns - H    | 100 9/16" (2555 MM)            |
| Width Inside Columns - I     | 93 7/8" (2385 MM)              |
| Runway width - J             | 18 11/16" (475 MM)             |
| Runway Length - K            | 165 3/8" (4200 MM)             |
| Width Between Runways - L    | 37 13/16" (960 MM)             |
| Motor                        | 3 HP, 110V, 60 HZ, 1PH         |
| Oil Type / Amount            | AW32 or AW46 / ~2.5<br>Gallons |
| Breaker                      | 30A                            |
| Shipping Weight              | 1,823 LBS                      |
| Shipping Size                | 167" L * 22" W * 30" H         |