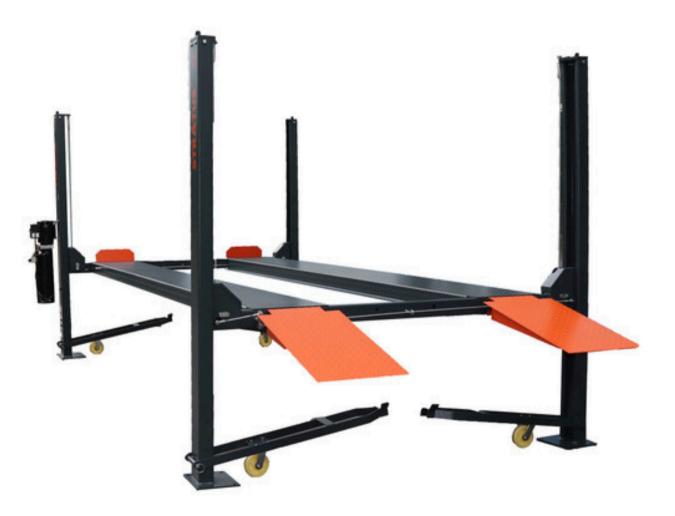

# P48C-G3

Stratus Compact 8,000 lbs. Capacity Manual Release 4 Pos Mobile Storage Parking Car Lift (The 3rd Generation)

WWW.STRATUSAUTOEQUIP.COM

#### **FEATURES**

- Space-saving compact design
- · Hands-free lock release latch system
- · Relocatable Power Unit
- Cable Failure Protection -Second safety device will be automatically locked while primary safety locks are out of operation.
- Multi-level locking positions (9 locking positions)
- · Manual Safety Lock Release
- Proofed by dynamic test with 115% of rated capacity and static test with 150% rated capacity
- Powder coating finish: Granite Gray (RAL 7026) + Rein Orange (RAL 2004)