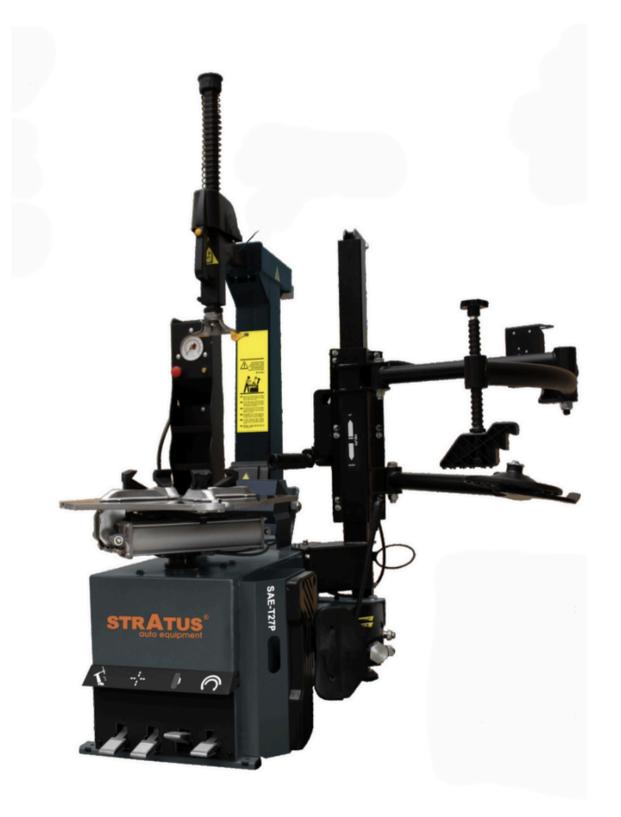

# **T27P**

Stratus Tilt-Back Tire Changer SAE-T27P

#### **FEATURES**

- All aluminum copper motor with faster heat dissipation
- Two-way intake bead breaker cylinder
- 5 Auxiliary pneumatic lever arm
- Fully sealed design

## **TECHNICAL**

• Max Wheel Diamter: 44"

Max Wheel Width: 16"

• Inside Clamping: 13-27"

• Outside Clamping: 11-24"

• Rated Voltage: 110V

Rated Frequency: 60hz

· Air Pressure: 116-174 PSI