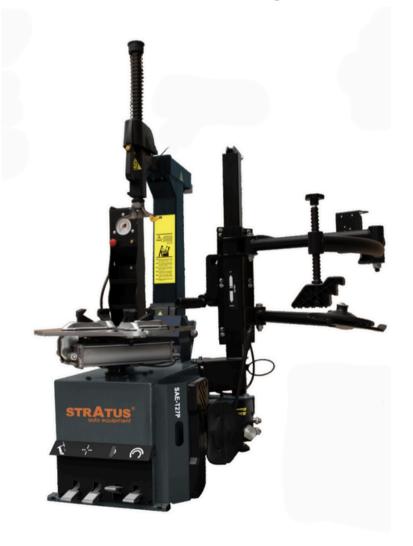

# **T27P**

Stratus Tilt-Back Tire Changer SAE-T27P

#### **FEATURES**

- All aluminum copper motor with faster heat dissipation
- Two-way intake bead breaker cylinder
- 5 Auxiliary pneumatic lever arm
- Fully sealed design

## **TECHNICAL**

• Max Wheel Diamter: 44"

Max Wheel Width: 16"

• Inside Clamping: 13-27"

• Outside Clamping: 11-24"

• Rated Voltage: 110V

Rated Frequency: 60hz

· Air Pressure: 116-174 PSI